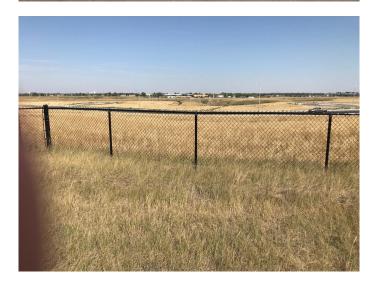

hridge, Lethbridge, Alberta

Going south on Highway 5, turn right into Southridge and go through Sandstone subdivision you will arrive at Gold Canyon Estates. Many lots available in sizes ranging from .33 to .48 acres all with gorgeous views of the mountains and many with coulee and city views. All services include City water, electrical and gas lines to the property line, street lights, sidewalks and paved streets. Everything is ready for you to build your dream home with the builder of your choice.



MLS® # A1037618 Price \$429,000

Bathrooms 0.00 Acres 0.35 Type Land

Sub-Type Residential Land

Status Active

# **Community Information**

Address 118 Sandstone Road S

Subdivision Southridge
City Lethbridge
County Lethbridge
Province Alberta

Postal Code T1K 8J1

#### **Amenities**







Utilities Electricity at Lot Line, Natural Gas at Lot Line, Sewer Available, Water At

Lot Line

#### **Exterior**

Lot Description No Neighbours Behind, Street Lighting

#### **Additional Information**

Date Listed October 1st, 2020

Days on Market 1792

Zoning DC

## **Listing Details**

Listing Office Onyx Realty Ltd.

Data is supplied by Pillar 9â,¢ MLS® System. Pillar 9â,¢ is the owner of the copyright in its MLS® System. Data is deemed reliable but is not guaranteed accurate by Pillar 9â,¢. The trademarks MLS®, Multiple Listing Service® and the associated logos are owned by The Canadian Real Estate Association (CREA) and identify the quality of services provided by real estate professionals who are members of CREA. Used under license.