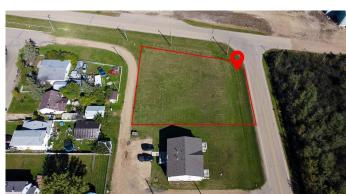

## \$30,000 - 5 4th Street Se, Falher

MLS® #A1073005

#### \$30,000

0 Bedroom, 0.00 Bathroom, Land on 0.38 Acres

NONE, Falher, Alberta

This 1526 sqm lot is zoned for Residential use. Endless possibilities with this empty lot!

# **Essential Information**

MLS® # A1073005 Price \$30,000

Bathrooms 0.00
Acres 0.38
Type Land

Sub-Type Residential Land

Status Active

#### **Community Information**

Address 5 4th Street Se

Subdivision NONE City Falher

County Smoky River No. 130, M.D. o

Province Alberta
Postal Code T0H 1M0