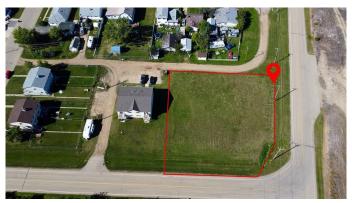

## \$30,000 - 5 4th Street Se, Falher

MLS® #A1073005

#### \$30,000

0 Bedroom, 0.00 Bathroom, Land on 0.38 Acres

NONE, Falher, Alberta

This 1526 sqm lot is zoned for Residential use. Endless possibilities with this empty lot!

# **Essential Information**

MLS® # A1073005 Price \$30,000

Bathrooms 0.00
Acres 0.38
Type Land

Sub-Type Residential Land

Status Active

#### **Community Information**

Address 5 4th Street Se

Subdivision NONE City Falher

County Smoky River No. 130, M.D. o

Province Alberta
Postal Code T0H 1M0