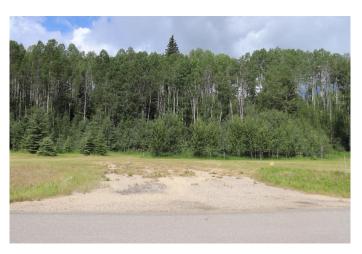

### \$119,000

0 Bedroom, 0.00 Bathroom, Land on 2.89 Acres

NONE, Rural Yellowhead County, Alberta

Gated Community. Private subdivision located about 2 miles east of Edson. Property includes underground services to property line which consists of power, gas, telephone and high speed internet. Property owners are responsible for septic and well.