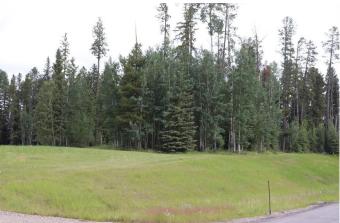

## \$149,000

0 Bedroom, 0.00 Bathroom, Land on 3.46 Acres

NONE, Rural Yellowhead County, Alberta

Gated Community in a private subdivision located about 2 miles from Edson. Underground services are to the property line and consists of power, gas, telephone and high speed internet. Property owners are responsible for the well and septic system. Subdivision is paved.