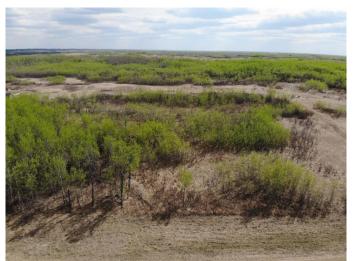

#### \$103,800

0 Bedroom, 0.00 Bathroom, Land on 5.19 Acres

NONE, Rural Wainwright No. 61, M.D. of, Alberta

Well treed vacant 5.19 acre lot in new development of Austin Acres. West of Wainwright to RR 73 and south 1 mile on east side of road. Price is subject to GST. LOT #4