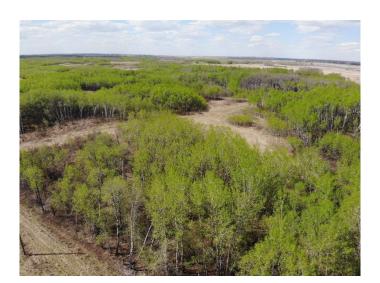

#### \$103,800

0 Bedroom, 0.00 Bathroom, Land on 5.19 Acres

NONE, Rural Wainwright No. 61, M.D. of, Alberta

Well treed vacant 5.19 acre lot in new development of Austin Acres. West of Wainwright to RR 73 and south 1 mile on east side of road. Price is subject to GST. LOT #4