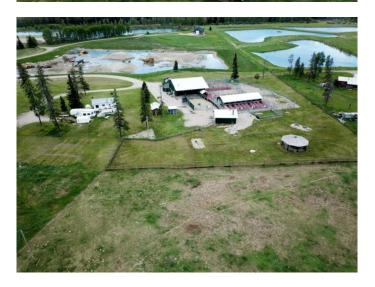

# \$1,200,000 - 52510 Anderson Road, Rural Yellowhead County

MLS® #A1174819

\$1,200,000

0 Bedroom, 0.00 Bathroom, Commercial on 8.48 Acres

NONE, Rural Yellowhead County, Alberta

An opportunity to own an incredible well established business on 8.48 acres in the gorgeous foothills of Alberta. Andersons Dog Kennels & Grooming Ltd. is nestled between Hinton and Edson, allowing the business to capture clientele en-route from Edmonton to Jasper and locals from the Hinton, Edson and Jasper area. The dog kennel facilities can comfortably accommodate more than 120 dogs at one time when fully staffed. It offers space for large dogs, small dogs, puppy land, overflow /special needs, as well as a kitty land. There is also a licenced crematorium on site. Andersons Dog Kennels & Grooming Ltd. has established a great reputation and is known to provide exceptional care for animals, the vibe and energy of the space leaves animal families feeling confident their furry friends are in great hands. The property also has a 3 bedroom, 2 bathroom dwelling (built in 1991) allowing staff to reside onsite and is currently collecting a solid revenue. The main building 4020sqft ( built in 2005) is home to puppy land, kitty land, overflow (or special needs space), a grooming facility, laundry, retail, office space and an abundance of storage. The dog kennel building (built in 2007) is 2132 sqft and offers both indoor and outdoor space. The crematorium is the newest facility on site (12 years old) and is a sacred space tucked near the gazebo. There is a small unserviced cabin "The Bunkie" on the property that is a great