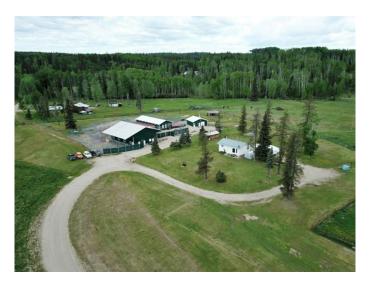

# \$1,200,000 - 52510 Anderson Road, Rural Yellowhead County

MLS® #A1174819

\$1,200,000

0 Bedroom, 0.00 Bathroom, Commercial on 8.48 Acres

NONE, Rural Yellowhead County, Alberta

An opportunity to own an incredible well established business on 8.48 acres in the gorgeous foothills of Alberta. Andersons Dog Kennels & Grooming Ltd. is nestled between Hinton and Edson, allowing the business to capture clientele en-route from Edmonton to Jasper and locals from the Hinton, Edson and Jasper area. The dog kennel facilities can comfortably accommodate more than 120 dogs at one time when fully staffed. It offers space for large dogs, small dogs, puppy land, overflow /special needs, as well as a kitty land. There is also a licenced crematorium on site. Andersons Dog Kennels & Grooming Ltd. has established a great reputation and is known to provide exceptional care for animals, the vibe and energy of the space leaves animal families feeling confident their furry friends are in great hands. The property also has a 3 bedroom, 2 bathroom dwelling (built in 1991) allowing staff to reside onsite and is currently collecting a solid revenue. The main building 4020sqft ( built in 2005) is home to puppy land, kitty land, overflow (or special needs space), a grooming facility, laundry, retail, office space and an abundance of storage. The dog kennel building (built in 2007) is 2132 sqft and offers both indoor and outdoor space. The crematorium is the newest facility on site (12 years old) and is a sacred space tucked near the gazebo. There is a small unserviced cabin "The Bunkie" on the property that is a great