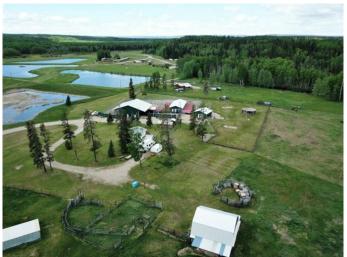

# \$1,200,000 - 52510 Anderson Road, Rural Yellowhead County

MLS® #A1174819

\$1,200,000

0 Bedroom, 0.00 Bathroom, Commercial on 8.48 Acres

NONE, Rural Yellowhead County, Alberta

An opportunity to own an incredible well established business on 8.48 acres in the gorgeous foothills of Alberta. Andersons Dog Kennels & Grooming Ltd. is nestled between Hinton and Edson, allowing the business to capture clientele en-route from Edmonton to Jasper and locals from the Hinton, Edson and Jasper area. The dog kennel facilities can comfortably accommodate more than 120 dogs at one time when fully staffed. It offers space for large dogs, small dogs, puppy land, overflow /special needs, as well as a kitty land. There is also a licenced crematorium on site. Andersons Dog Kennels & Grooming Ltd. has established a great reputation and is known to provide exceptional care for animals, the vibe and energy of the space leaves animal families feeling confident their furry friends are in great hands. The property also has a 3 bedroom, 2 bathroom dwelling (built in 1991) allowing staff to reside onsite and is currently collecting a solid revenue. The main building 4020sqft ( built in 2005) is home to puppy land, kitty land, overflow (or special needs space), a grooming facility, laundry, retail, office space and an abundance of storage. The dog kennel building (built in 2007) is 2132 sqft and offers both indoor and outdoor space. The crematorium is the newest facility on site (12 years old) and is a sacred space tucked near the gazebo. There is a small unserviced cabin "The Bunkie" on the property that is a great