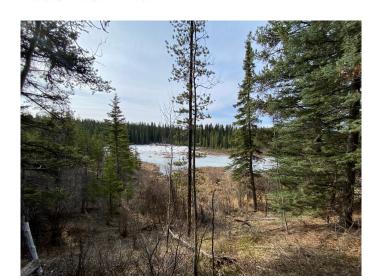

#### \$149,900

0 Bedroom, 0.00 Bathroom, Land on 29.36 Acres

NONE, Rural Yellowhead County, Alberta

Recreational property for sale in Yellowhead County. The property runs along the south side of a CN rail line. As an added bonus, the property has a creek running across it. There is no public road access to this property. The property is approximately 61 meters (200 feet) wide by 2km long