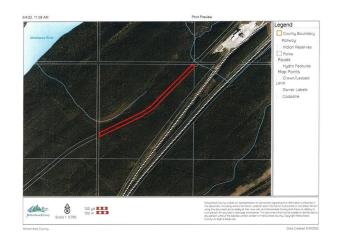

### \$59,000

0 Bedroom, 0.00 Bathroom, Land on 7.50 Acres

NONE, Rural Yellowhead County, Alberta

Recreational property located in Yellowhead County. The property is 7.5 acres with no public access. There is a trail along the property. There is an old cabin base that currently sits along the trail. Property is approximately 30m (100 feet ) wide by 1km long

## **Community Information**

Address 5-23-52-20 Nw

Subdivision NONE

City Rural Yellowhead County

County Yellowhead County

Province Alberta

Postal Code T7V 1A0