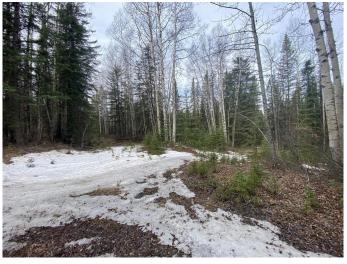

### \$59,000

0 Bedroom, 0.00 Bathroom, Land on 7.50 Acres

NONE, Rural Yellowhead County, Alberta

Recreational property located in Yellowhead County. The property is 7.5 acres with no public access. There is a trail along the property. There is an old cabin base that currently sits along the trail. Property is approximately 30m (100 feet ) wide by 1km long