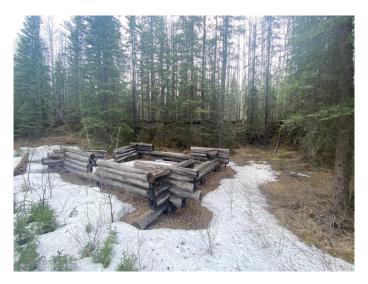

### \$59,000

0 Bedroom, 0.00 Bathroom, Land on 7.50 Acres

NONE, Rural Yellowhead County, Alberta

Recreational property located in Yellowhead County. The property is 7.5 acres with no public access. There is a trail along the property. There is an old cabin base that currently sits along the trail. Property is approximately 30m (100 feet ) wide by 1km long