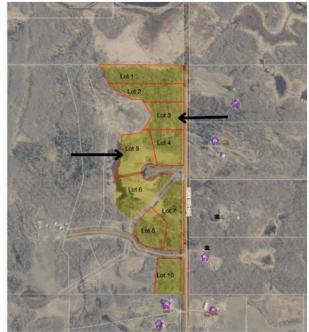

#### \$129,900

0 Bedroom, 0.00 Bathroom, Land on 4.15 Acres

NONE, Rural Beaver County, Alberta

Picturesque Acreage Lot Available! With over 4 acres this remarkable and rare piece of land could be just what you've been waiting for. Easy commute to Sherwood Park, Edmonton, and Camrose. Absolutely breath taking property close to Miquelon Lake And Miquelon Hills Golf Course won't last long. Power and Gas available.

## **Community Information**

| Address     | 62, 50226 Range Road 204 |
|-------------|--------------------------|
| Subdivision | NONE                     |
| City        | Rural Beaver County      |
| County      | Beaver County            |
| Province    | Alberta                  |
| Postal Code | T0B 4A0                  |