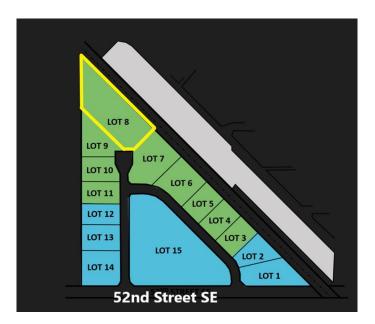

# \$3,500,000 - 5207 28 Avenue Se, Calgary

MLS® #A1255950

#### \$3,500,000

0 Bedroom, 0.00 Bathroom, Land on 5.00 Acres

Forest Lawn Industrial, Calgary, Alberta

New Industrial Land subdivision, all lots will be part of a bareland condo development

### **Community Information**

Address 5207 28 Avenue Se Subdivision Forest Lawn Industrial

City Calgary
County Calgary
Province Alberta
Postal Code T2B 1N3