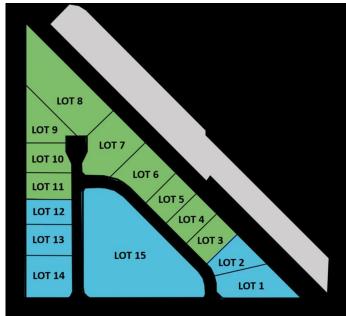

# \$3,500,000 - 5207 28 Avenue Se, Calgary

MLS® #A1255950

#### \$3,500,000

0 Bedroom, 0.00 Bathroom, Land on 5.00 Acres

Forest Lawn Industrial, Calgary, Alberta

New Industrial Land subdivision, all lots will be part of a bareland condo development

### **Community Information**

Address 5207 28 Avenue Se Subdivision Forest Lawn Industrial

City Calgary
County Calgary
Province Alberta
Postal Code T2B 1N3