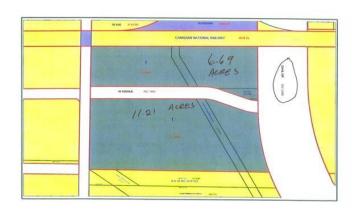

### **Essential Information**

MLS® # A1259191

Price \$2,685,000

Bathrooms 0.00

Acres 17.89

Type Land

Sub-Type Commercial Land

Status Active

#### \$2,685,000

0 Bedroom, 0.00 Bathroom, Land on 17.89 Acres

NONE, Whitecourt, Alberta

Prime downtown location with highway exposure. Dahl Drive and 49 Ave. Ideal for a strip mall, grocery chain, fast food, Motel service station or car dealership. Serviced to west end of property.