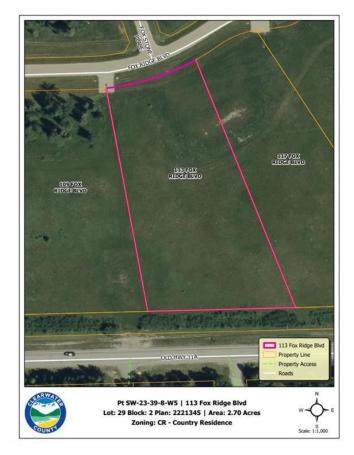

#### \$156,600

0 Bedroom, 0.00 Bathroom, Land on 2.70 Acres

N/A, Rural Clearwater County, Alberta

**INTRODUCING FOX RIDGE ESTATES! - 113** Fox Ridge Blvd. (Plan 2221345 BLK 2 LOT 29) 2.7 Acres - Located west of Rocky Mountain House just off Old HWY 11A an easy 8-minute commute from town limits. Services (power, gas) are at the property line, and private well and septic systems are to be installed by the purchaser. Zoned COUNTRY RESIDENCE DISTRICT "CR―, with no building timeframes, (not intended for recreational use). Adjacent with the Ferrier community with amenities such as a community hall, outdoor rink, basketball court and playground. Close proximity to the North Saskatchewan River, Pine Hills Golf Course & Crimson / Twin Lakes. The location of this subdivision offers a perfect retreat from the hustle and bustle with amenities of town only minutes away. AWAITING YOUR DREAM HOME!

#### **Essential Information**

| MLS® #    | A2001780         |
|-----------|------------------|
| Price     | \$156,600        |
| Bathrooms | 0.00             |
| Acres     | 2.70             |
| Туре      | Land             |
| Sub-Type  | Residential Land |
| Status    | Active           |

## **Community Information**

| 113 Fox Ridge Boulevard |
|-------------------------|
| N/A                     |
| Rural Clearwater County |
| Clearwater County       |
| Alberta                 |
| T4T 2A4                 |
|                         |

### **Additional Information**

| Date Listed    | September 12th, 2022 |
|----------------|----------------------|
| Days on Market | 1079                 |
| Zoning         | CR                   |