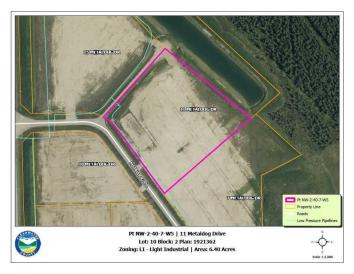

### \$352,000

0 Bedroom, 0.00 Bathroom, Land on 6.40 Acres

Metaldog Industrial Park, Rural Clearwater County, Alberta

- 11 METALDOG DRIVE 6.4 ACRES -Metaldog Industrial Subdivision is located minutes northeast of Rocky Mountain House on Airport Road, situated on a ban-free road, and located within a mile of Alberta's High Load Corridor. Zoned LIGHT INDUSTRIAL DISTRICT "Ll― Metaldog Industrial Subdivision is 1 of the newest industrial subdivisions within Clearwater County (has been used for a pipe laydown yard for the past couple of years). All bare lots are serviced with power and natural gas to property lines, and all roads within the subdivision are paved, (Note: private well & sewer systems will need to be installed at the purchaser's expense to suit individual requirements). Firepond is located within the subdivision. Prime location to establish, and grow your business. Immediate possession is available. The general purpose of this district is to accommodate and regulate small to medium-scale industrial operations, note a security suite as part of the main building is permitted as a discretionary use (this allows for an owner/operator or staff to live onsite for security purposes, and is at the discretion of the development officer). No development timeframes. Parcel sizes available range in size from 3.83 acres - 8.01 acres and are NEWLY priced. Make your mark in CENTRAL ALBERTA! (GST is applicable)

#### **Essential Information**

MLS® # A2003133 Price \$352,000

Bathrooms 0.00
Acres 6.40
Type Land

Sub-Type Industrial Land

Status Active

## **Community Information**

Address 11 Metaldog Drive

Subdivision Metaldog Industrial Park
City Rural Clearwater County

County Clearwater County

Province Alberta
Postal Code T4T 2A2

#### **Additional Information**

Date Listed September 22nd, 2022

Days on Market 1069

Zoning LIGHT INDUSTRIAL