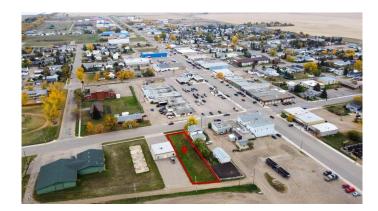

# \$20,000 - 4 Central Avenue Ne, Falher

MLS® #A2004134

## \$20,000

0 Bedroom, 0.00 Bathroom, Land on 0.24 Acres

NONE, Falher, Alberta

This 10,375 sqft lot is zoned for Commercial use. Endless possibilities with this empty lot!

# **Community Information**

Address 4 Central Avenue Ne

Subdivision NONE City Falher

County Smoky River No. 130, M.D. o

Province Alberta
Postal Code T0H 1M0