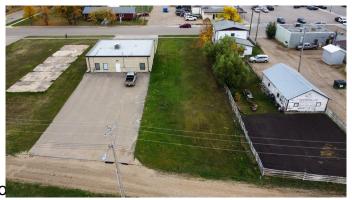

## \$20,000

0 Bedroom, 0.00 Bathroom, Land on 0.24 Acres

NONE, Falher, Alberta

This 10,375 sqft lot is zoned for Commercial use. Endless possibilities with this empty lot!