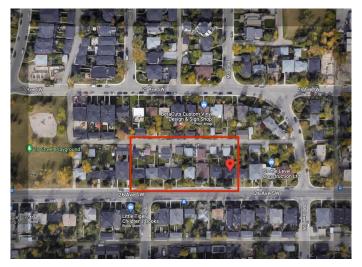

# \$6,400,000 - 1920 To 1948 26 Avenue Sw, Calgary

MLS® #A2037185

\$6,400,000

0 Bedroom, 0.00 Bathroom, Commercial on 1.14 Acres

Bankview, Calgary, Alberta

LAND, LAND, LAND ASSEMBLY -OPPORTUNITY IN INNER-CITY CALGARY in Bankview on 26th AVE SW. There are 8 spectacular 45' x 139' RC-2 zoned lots available! You may assemble up to 360' of exclusive inner-city land. (We have 1920, 1924 and 1928 26 AVE SW listed on the MLS. Located in the ultra sought-after inner-city community of Bankview and Marda Loop, these lots are perched at a high point in the community. Build with potential city views on a reasonably quiet street. This convenient and exclusive location is just minutes from both the Children's and Foothills Hospitals, Tom Baker Cancer Centre, Mount Royal University, University of Calgary, and affords easy access to the downtown core or escape to the nearby mountains. Also, just steps away from the Bow River and its extensive pathways system. Seven of the existing eight homes are in very good condition and are rented at mostly current market rent. The existing zoning allows easy subdivision into two lots and building of duplexes, but the city much prefers higher density as witnessed with the new building of a multi-family complex 300m East. This land intersects the communities of Bankview, South Calgary and Richmond Park/Knobhill. Along with Altadore and Garrison Woods, these communities comprise the commercial district of Trendy Marda Loop, which continues to be quickly redeveloping with executive homes and multi-family throughout its picturesque tree-lined streets.

This is an amazing opportunity to buy and hold land in inner-city Calgary, or get to work immediately at a multi-family project.