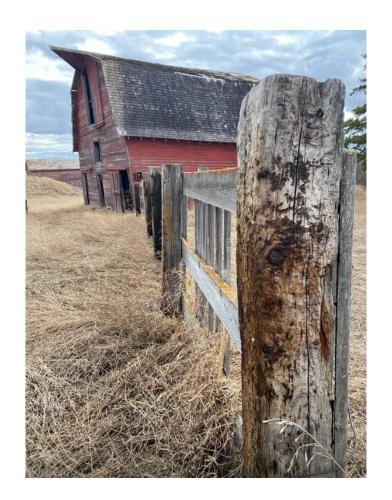

## \$109,900

0 Bedroom, 0.00 Bathroom, Land on 8.01 Acres

NONE, Rural Provost No. 52, M.D. of, Alberta

This land is perfect for the family looking to build on a nice, private area. It is spacious, beautiful, peaceful and waiting for you to enjoy! The two door garage that is situated on the property is a great space for parking and storage! Also on the property, is two other out buildings, a barn and a shed. This property is fully serviced, meaning it is ready for your personal touch to become a home! The land is very close to the tranquil community of Hayter, within walking distance. It is also a very short 8 minute drive to Provost where you will find your main amenities. This beautiful and affordable piece of land is a must see! As you look over the fields you will be sure to envision the enjoyment this property could bring to you and your future.

**Exterior** 

Lot Description Brush, Lawn, Private

**Additional Information** 

Date Listed April 27th, 2023

Days on Market 803

Zoning Hamlet Reserve District

**Listing Details** 

Listing Office ROYAL LEPAGE WRIGHT CHO