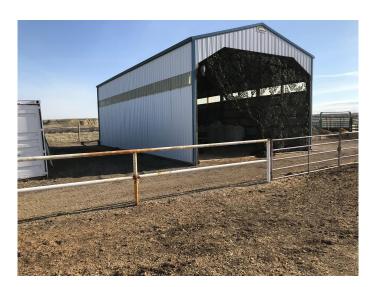

### \$198,900

0 Bedroom, 0.00 Bathroom, Land on 2.15 Acres

NONE, Rural Cypress County, Alberta

2 Acre lot in Country Haven Estates with poll barn 24x42 that is used as a hay shed at present, nice location to build a home with pavement all the way to town. If you where to look at the price to build this poll barn today! It makes the price of this lot very reasonable.