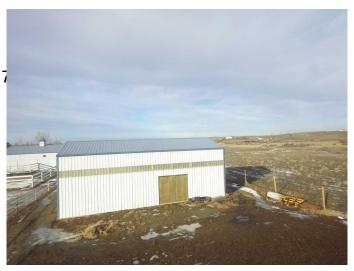

### \$198,900

0 Bedroom, 0.00 Bathroom, Land on 2.15 Acres

NONE, Rural Cypress County, Alberta

2 Acre lot in Country Haven Estates with poll barn 24x42 that is used as a hay shed at present, nice location to build a home with pavement all the way to town. If you where to look at the price to build this poll barn today! It makes the price of this lot very reasonable.