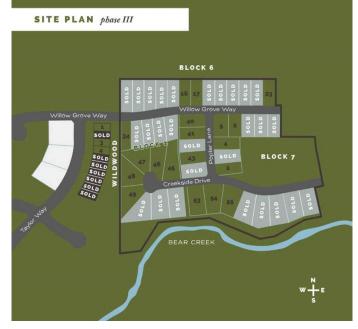

### \$325,000

0 Bedroom, 0.00 Bathroom, Land on 0.94 Acres

Taylor Estates, Rural Grande Prairie No. 1, County of, Alberta

Taylor Estates, the most sought after address in the Peace; Taylor Estates affords you all of the convenience of city living and all the comfort of country life in this well-planned community. On the Southwest edge of the city, in the County of Grande Prairie, large rural estate properties are situated on the banks of Bear Creek. Choose your lot, choose your builder, and get started on your Dream Home in Taylor Estates.

## **Community Information**

Address 7948 Creekside Drive

Subdivision Taylor Estates

City Rural Grande Prairie No. 1, 0

County Grande Prairie No. 1, County

Province Alberta
Postal Code T8W 0H3