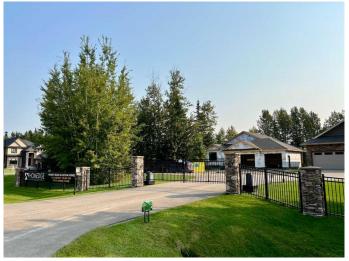

### \$275,000

0 Bedroom, 0.00 Bathroom, Land on 0.33 Acres

Taylor Estates, Rural Grande Prairie No. 1, County of, Alberta

Wildwood is the best of all worlds, hassle-free living in a luxury rural setting. Fully detached, executive homes on gated, secure property. Landscaping maintenance and shared road snow removal included - a perfect solution for those who are looking for a way to divide their time between Grande Prairie and a second home or simply do not want to deal with the chores typically associated with home ownership. 1/3 of an acre lots located in Taylor Estates.

#### **Amenities**

Amenities Other, Secured Parking

Utilities Cable Available, Electricity Available, Natural Gas Available, Phone

Available

#### **Additional Information**

Date Listed May 23rd, 2023

Days on Market 837

Zoning RE

HOA Fees 383

HOA Fees Freq. MON