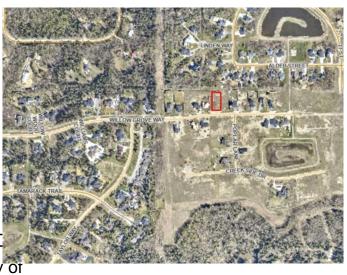

### \$250,000

0 Bedroom, 0.00 Bathroom, Land on 0.54 Acres

Taylor Estates, Rural Grande Prairie No. 1, County of, Alberta

Taylor Estates, the most sought after address in the Peace; Taylor Estates affords you all of the convenience of city living and all the comfort of country life in this well-planned community. On the Southwest edge of the city, in the County of Grande Prairie, large rural estate properties are situated on the banks of Bear Creek. Choose your lot, choose your builder, and get started on your Dream Home in Taylor Estates.

## **Community Information**

Address 7950 Willow Grove Way

Subdivision Taylor Estates

City Rural Grande Prairie No. 1, 0

County Grande Prairie No. 1, County of

Province Alberta
Postal Code T8W 0H3