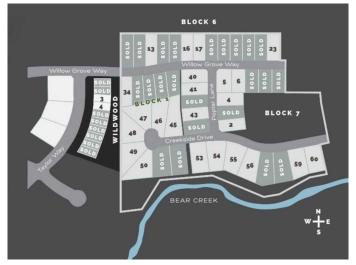

### \$250,000

0 Bedroom, 0.00 Bathroom, Land on 0.54 Acres

Taylor Estates, Rural Grande Prairie No. 1, County of, Alberta

Taylor Estates, the most sought after address in the Peace; Taylor Estates affords you all of the convenience of city living and all the comfort of country life in this well-planned community. On the Southwest edge of the city, in the County of Grande Prairie, large rural estate properties are situated on the banks of Bear Creek. Choose your lot, choose your builder, and get started on your Dream Home in Taylor Estates.

## **Community Information**

Address 7950 Willow Grove Way

Subdivision Taylor Estates

City Rural Grande Prairie No. 1, 0

County Grande Prairie No. 1, County of

Province Alberta
Postal Code T8W 0H3