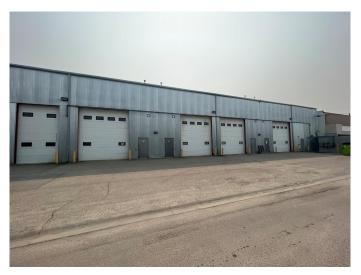

#### \$7

0 Bedroom, 0.00 Bathroom, Commercial on 0.00 Acres

Hill, Hinton, Alberta

Looking for the perfect place to establish your business? Look no further than our commercial building along Highway 16. With three units available, ranging from 2196 to 3368 square feet, you can customize the space to meet your needs. Enjoy the convenience of 16-ft high bay doors for easy access. Benefit from excellent visibility and transportation access. Contact us today to secure your preferred unit(s) and seize this exceptional leasing opportunity.

Built in 2010

### **Essential Information**

MLS® # A2051913

Price \$7
Bathrooms 0.00
Acres 0.00

Year Built 2010

Type Commercial Sub-Type Warehouse

Status Active