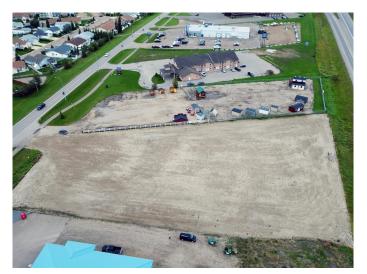

## \$700,000

0 Bedroom, 0.00 Bathroom, Land on 2.18 Acres

Highway 2A, Innisfail, Alberta

Located in a hot spot of Innisfail and right off Hwy #2 with 310 feet of HWY exposure, fully fenced and graveled don't miss out. Perfect place to open the doors to your new business or expand your franchise.

#### **Essential Information**

MLS® # A2052315 Price \$700,000

Bathrooms 0.00 Acres 2.18 Type Land

Sub-Type Commercial Land

Status Active

# **Community Information**

Address 4504 42 Avenue

Subdivision Highway 2A

City Innisfail

County Red Deer County

Province Alberta
Postal Code T4G 1P6