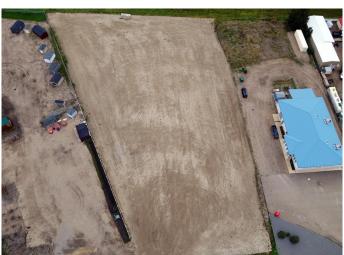

## \$700,000

0 Bedroom, 0.00 Bathroom, Land on 2.18 Acres

Highway 2A, Innisfail, Alberta

Located in a hot spot of Innisfail and right off Hwy #2 with 310 feet of HWY exposure, fully fenced and graveled don't miss out. Perfect place to open the doors to your new business or expand your franchise.

#### **Essential Information**

MLS® # A2052315 Price \$700,000

Bathrooms 0.00 Acres 2.18 Type Land

Sub-Type Commercial Land

Status Active

# **Community Information**

Address 4504 42 Avenue

Subdivision Highway 2A

City Innisfail

County Red Deer County

Province Alberta
Postal Code T4G 1P6