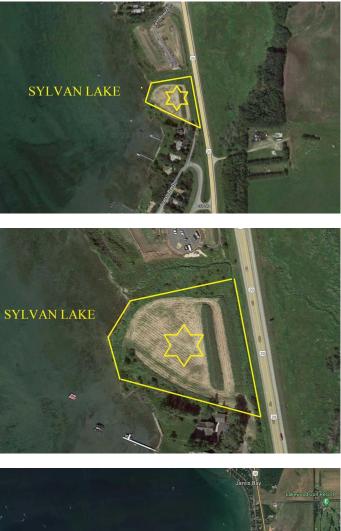

# \$2,750,000 - On Twin Rose Court, Jarvis Bay

MLS® #A2058197

#### \$2,750,000

0 Bedroom, 0.00 Bathroom, Land on 3.60 Acres

NONE, Jarvis Bay, Alberta

AMAZING OPPORTUNITY! Develop the land or build your dream lakefront home. Potential for 8 large Lakefront lots right on Sylvan Lake (with approval from Summer Village) This beautiful lot is located in the sought after neighborhood of Jarvis Bay and only minutes from the heart of Sylvan Lake and all the amenities the town has to offer. Opportunity Knocks!

### **Community Information**

| Address     | On Twin Rose Court |
|-------------|--------------------|
| Subdivision | NONE               |
| City        | Jarvis Bay         |
| County      | Red Deer County    |
| Province    | Alberta            |
| Postal Code | T4S1R8             |

### Amenities

Is Waterfront

| Waterfront | Lake, Waterfront, Lake Front |
|------------|------------------------------|
|------------|------------------------------|

## Exterior

Lot Description Creek/River/Stream/Pond, Environmental Reserve, Lake, Irregular Lot, Level, Private, See Remarks, Waterfront