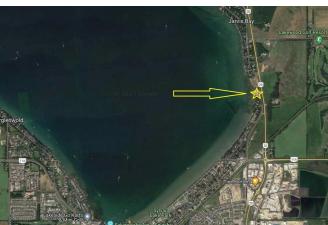

# \$2,750,000 - On Twin Rose Court, Jarvis Bay

MLS® #A2058197

#### \$2,750,000

0 Bedroom, 0.00 Bathroom, Land on 3.60 Acres

NONE, Jarvis Bay, Alberta

AMAZING OPPORTUNITY! Develop the land or build your dream lakefront home. Potential for 8 large Lakefront lots right on Sylvan Lake (with approval from Summer Village) This beautiful lot is located in the sought after neighborhood of Jarvis Bay and only minutes from the heart of Sylvan Lake and all the amenities the town has to offer. Opportunity Knocks!

### **Community Information**

| Address     | On Twin Rose Court |
|-------------|--------------------|
| Subdivision | NONE               |
| City        | Jarvis Bay         |
| County      | Red Deer County    |
| Province    | Alberta            |
| Postal Code | T4S1R8             |