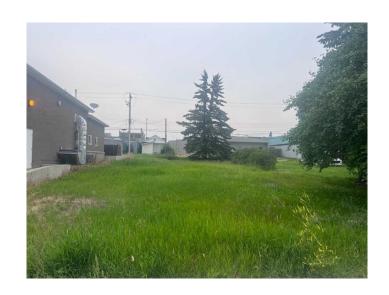

## \$30,000

0 Bedroom, 0.00 Bathroom, Commercial on 0.00 Acres

NONE, Rimbey, Alberta

63 x 140 commercial lot is an excellent central location, close to downtown. It is suitable for any business ventures.