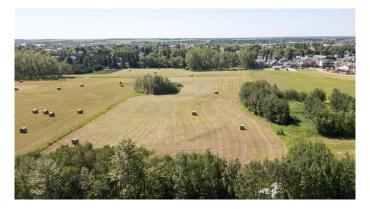

### \$300,000

0 Bedroom, 0.00 Bathroom, Land on 4.68 Acres

Emmerson, Stettler, Alberta

This is a rare opportunity! Not often will you have the chance to purchase 4.68 acres within town limits. Here, you could potentially build your dream home or develop the property into lots, with town approval. This land is currently taxed as agricultural land and seeded down to hay. It is a very flat lot with fencing and dots of brush around the perimeter.