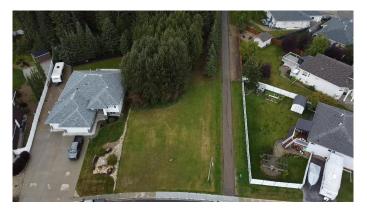

### \$185,000

0 Bedroom, 0.00 Bathroom, Land on 0.07 Acres

NONE, Edson, Alberta

Build your dream home on this beautiful, spacious lot in Wilshire Estates. This lot is the last lot available in the sub division. Lot is backing onto green belt. Architectural controls are in place. All services to property line.

#### **Exterior**

Lot Description Backs on to Park/Green Space, Lawn, Many Trees