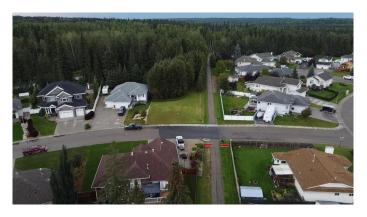

### \$185,000

0 Bedroom, 0.00 Bathroom, Land on 0.07 Acres

NONE, Edson, Alberta

Build your dream home on this beautiful, spacious lot in Wilshire Estates. This lot is the last lot available in the sub division. Lot is backing onto green belt. Architectural controls are in place. All services to property line.

## **Community Information**

Address 5600 16 Avenue

Subdivision NONE City Edson

County Yellowhead County

Province Alberta
Postal Code T7E 1X1