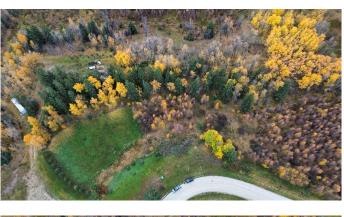

# \$104,900

0 Bedroom, 0.00 Bathroom, Land on 2.95 Acres

NONE, Rural Ponoka County, Alberta

2.95 Acre lot located just east of Rimbey! Close to the Hospital, boating and golf. This property is well treed and private with room for a horse. Very close to Rimbey and Gull Lake, but plenty of space away from the big cities while still able to enjoy a friendly neighborhood atmosphere. Build your dream home and get some fresh air! These lots are not currently hooked up to utilities, but utility lines are located right near the lot for easy hook up. Township Rd 424 has been pre-approved for pavement from the County and should be expected in the near future!