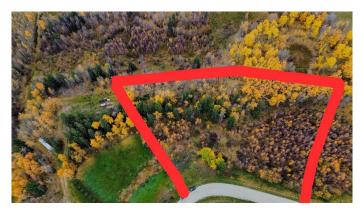

# \$104,900

0 Bedroom, 0.00 Bathroom, Land on 2.95 Acres

NONE, Rural Ponoka County, Alberta

2.95 Acre lot located just east of Rimbey! Close to the Hospital, boating and golf. This property is well treed and private with room for a horse. Very close to Rimbey and Gull Lake, but plenty of space away from the big cities while still able to enjoy a friendly neighborhood atmosphere. Build your dream home and get some fresh air! These lots are not currently hooked up to utilities, but utility lines are located right near the lot for easy hook up. Township Rd 424 has been pre-approved for pavement from the County and should be expected in the near future!