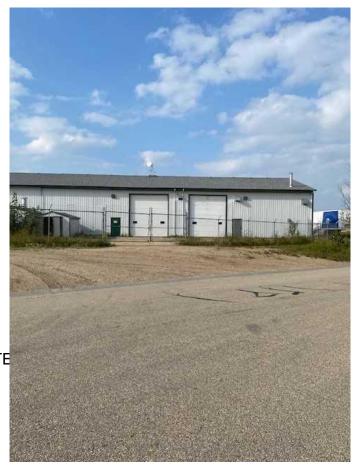

## \$3,500

0 Bedroom, 0.00 Bathroom, Commercial on 0.00 Acres

NONE, Whitecourt, Alberta

triple bay 1 front and 2 back - 16 ft overhead doors. with large front paved parking and fenced back yard. Ideal for smaller trucks or mechanic bays. Small offices on main and staff room on second floor, good exposure. Immediate possession. can be combined with adjoining bay and wash bay additional 3,000 sf. partial fenced yard. Only pay Power- in floor heat. plus taxs 635/month

Built in 2007