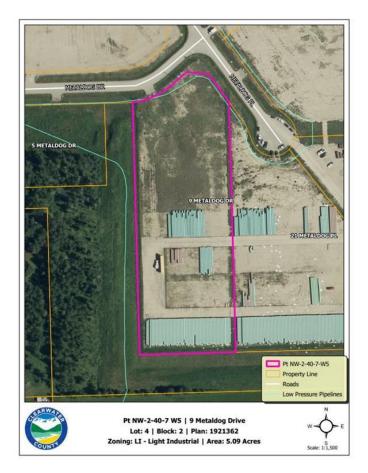

### \$305,400

0 Bedroom, 0.00 Bathroom, Land on 5.09 Acres

Metaldog Industrial Park, Rural Clearwater County, Alberta

9 METALDOG DRIVE 5.09 ACRES - Metaldog Industrial Subdivision is located minutes northeast of Rocky Mountain House on Airport Road, situated on a ban-free road, and located within a mile of Alberta's High Load Corridor. Zoned LIGHT INDUSTRIAL DISTRICT "Ll― Metaldog Industrial Subdivision is 1 of the newest industrial subdivisions within Clearwater County (has been used for a pipe laydown yard for the past couple of years). All bare lots are serviced with 3 PHASE power and natural gas to property lines, and all roads within the subdivision are paved, (Note: private well & sewer systems will need to be installed at the purchaser's expense to suit individual requirements). Firepond is located within the subdivision. Prime location to establish, and grow your business. Immediate possession is available. The general purpose of this district is to accommodate and regulate small to medium-scale industrial operations, note a security suite as part of the main building is permitted as a discretionary use (this allows for an owner/operator or staff to live onsite for security purposes, and is at the discretion of the development officer). No development timeframes. Make your mark in CENTRAL ALBERTA! Multiple lots available for sale, parcel sizes between 3.83 acres -8.72 acres (GST is applicable)

# **Community Information**

Address 9 Metaldog Drive

Subdivision Metaldog Industrial Park

City Rural Clearwater County

County Clearwater County

Province Alberta

Postal Code T4T 2A2

### **Additional Information**

Date Listed October 25th, 2023

Days on Market 553

Zoning LIGHT INDUSTRIAL