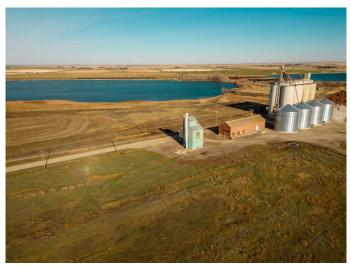

#### \$70,000

0 Bedroom, 0.00 Bathroom, Commercial on 0.45 Acres

NONE, Raymond, Alberta

Decommissioned Bulk Fertilizer Storage warehouse- to be sold "as is" Zoned Urban Fringe Industrial

Built in 1996