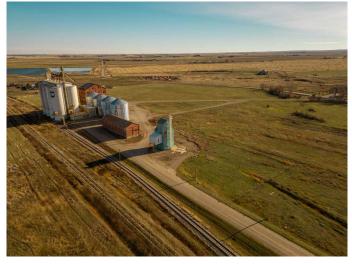

#### \$70,000

0 Bedroom, 0.00 Bathroom, Commercial on 0.45 Acres

NONE, Raymond, Alberta

Decommissioned Bulk Fertilizer Storage warehouse- to be sold "as is" Zoned Urban Fringe Industrial

Built in 1996