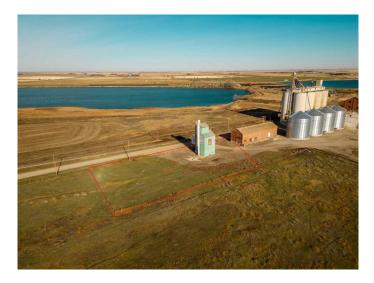

#### \$70,000

0 Bedroom, 0.00 Bathroom, Commercial on 0.45 Acres

NONE, Raymond, Alberta

Decommissioned Bulk Fertilizer Storage warehouse- to be sold "as is" Zoned Urban Fringe Industrial

Built in 1996