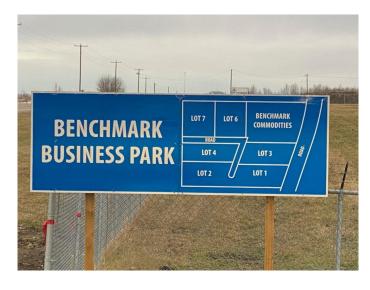

### \$1,000,000

0 Bedroom, 0.00 Bathroom, Land on 10.00 Acres

NONE, Rural Ponoka County, Alberta

Lot 4. Own a 10 acre parcel of commercial land in the heart of Central Alberta in the County of Ponoka. Build your new business in a newly created subdivision with several large well established companies in a nice industrial area. Dirt work has been brought up to sub grade with some services to the lot line.