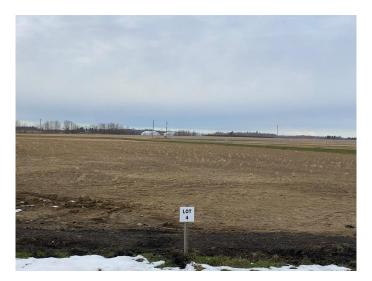

### \$1,000,000

0 Bedroom, 0.00 Bathroom, Land on 10.00 Acres

NONE, Rural Ponoka County, Alberta

Lot 4. Own a 10 acre parcel of commercial land in the heart of Central Alberta in the County of Ponoka. Build your new business in a newly created subdivision with several large well established companies in a nice industrial area. Dirt work has been brought up to sub grade with some services to the lot line.