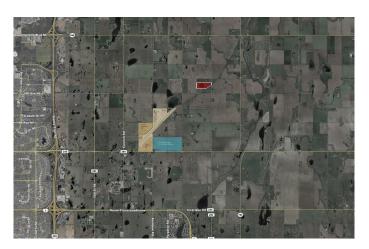

## \$3,600,000

0 Bedroom, 0.00 Bathroom, Land on 60.60 Acres

NONE, Rural Rocky View County, Alberta

Embark on a lucrative business venture with this exceptional 60.6-acre future industrial parcel, strategically located within the County-approved Conrich Area Structure Plan. Nestled northeast of the CN Calgary Logistics Park, the property boasts the potential for direct rail access, offering unparalleled connectivity for your operations. Priced attractively at just under \$60,000 per acre, this represents an outstanding deal for savvy investors and businesses looking to thrive in a burgeoning industrial landscape. Enhance your logistical capabilities even further with the option to acquire the adjacent 40-acre lot. Seize this moment to secure a prime piece of the future industrial hub and propel your business to new heights!

## **Community Information**

Address 252081 Range Road 281

Subdivision NONE

City Rural Rocky View County

County Rocky View County

Province Alberta
Postal Code T1Z 0E9