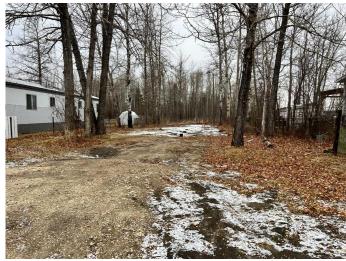

### \$19,495

0 Bedroom, 0.00 Bathroom, Land on 0.17 Acres

NONE, Valleyview, Alberta

Vacant lot on 52nd Avenue. 50 X 150, serviced. Zoned RMH.