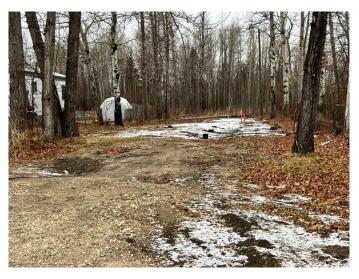

### \$19,495

0 Bedroom, 0.00 Bathroom, Land on 0.17 Acres

NONE, Valleyview, Alberta

Vacant lot on 52nd Avenue. 50 X 150, serviced. Zoned RMH.