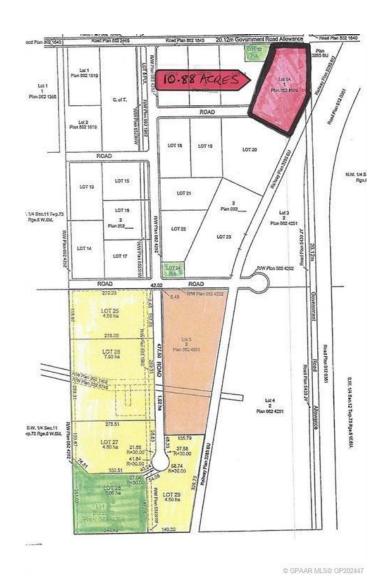

### \$1,500,000

0 Bedroom, 0.00 Bathroom, Land on 10.88 Acres

Emerson Trail Industrial Park, Rural Grande Prairie No. 1, County of, Alberta

Huge Visibility for this vacant parcel of land zoned RM-2 (Rural Medium Industrial) in an excellent location right on the corner of Emerson Trail and Highway 2. The size is 10.88 acres and has great frontage. Services available to the edge of the property. One of the last parcels of land of this size available with such good exposure and access.

#### **Essential Information**

MLS® # A2098290 Price \$1,500,000

Bathrooms 0.00

Acres 10.88

Type Land

Sub-Type Industrial Land

Status Active

# **Community Information**

Address 13 61027 Highway 672

Subdivision Emerson Trail Industrial Park

City Rural Grande Prairie No. 1, County of

County Grande Prairie No. 1, County of

Province Alberta
Postal Code T0H 3C0

## **Additional Information**

Date Listed December 19th, 2023

Days on Market 566
Zoning RM-2