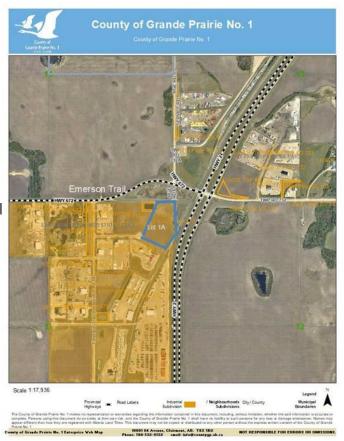

### \$1,500,000

0 Bedroom, 0.00 Bathroom, Land on 10.88 Acres

Emerson Trail Industrial Park, Rural Grande Prairie No. 1, County of, Alberta

Huge Visibility for this vacant parcel of land zoned RM-2 (Rural Medium Industrial) in an excellent location right on the corner of Emerson Trail and Highway 2. The size is 10.88 acres and has great frontage. Services available to the edge of the property. One of the last parcels of land of this size available with such good exposure and access.

# **Community Information**

Address 13 61027 Highway 672

Subdivision Emerson Trail Industrial Park

City Rural Grande Prairie No. 1, County of

County Grande Prairie No. 1, County of

Province Alberta
Postal Code T0H 3C0

#### **Exterior**

Lot Description Corner Lot, Irregular Lot