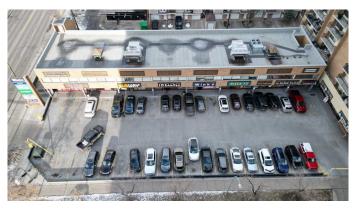

# \$15 - 110, 1330 15 Avenue Sw, Calgary

MLS® #A2098905

#### \$15

0 Bedroom, 0.00 Bathroom, Commercial on 0.00 Acres

Beltline, Calgary, Alberta

Rare find, 2,808 sq. ft. currently occupied by month to month tenant also vacant units of 745 sq. ft. & 408 sq. ft available now, 2nd Floor Office units within Wellington Square on busy 14 Street SW offered at below market rental rates. Other 2nd floor units, occupied by Month to Month Tenants and available with notice, 1,267 sq. ft., 1,298 sq. ft., 2,808 sq. ft. up to 4,075 sq. ft. contiguous. Double row front parking and 24 stalls in rear. Excellent main floor Tenant mix and built in draw from 12 floor residential condo building on site as well dense surrounding residential development.