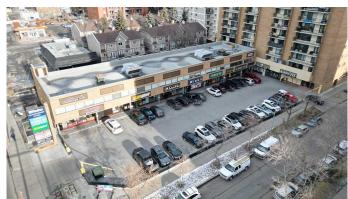

# \$15 - 110, 1330 15 Avenue Sw, Calgary

MLS® #A2098905

#### \$15

0 Bedroom, 0.00 Bathroom, Commercial on 0.00 Acres

Beltline, Calgary, Alberta

Rare find, 2,808 sq. ft. currently occupied by month to month tenant also vacant units of 745 sq. ft. & 408 sq. ft available now, 2nd Floor Office units within Wellington Square on busy 14 Street SW offered at below market rental rates. Other 2nd floor units, occupied by Month to Month Tenants and available with notice, 1,267 sq. ft., 1,298 sq. ft., 2,808 sq. ft. up to 4,075 sq. ft. contiguous. Double row front parking and 24 stalls in rear. Excellent main floor Tenant mix and built in draw from 12 floor residential condo building on site as well dense surrounding residential development.