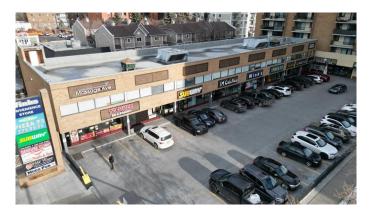

# \$15 - 110, 1330 15 Avenue Sw, Calgary

MLS® #A2098905

#### \$15

0 Bedroom, 0.00 Bathroom, Commercial on 0.00 Acres

Beltline, Calgary, Alberta

Rare find, 2,808 sq. ft. currently occupied by month to month tenant also vacant units of 745 sq. ft. & 408 sq. ft available now, 2nd Floor Office units within Wellington Square on busy 14 Street SW offered at below market rental rates. Other 2nd floor units, occupied by Month to Month Tenants and available with notice, 1,267 sq. ft., 1,298 sq. ft., 2,808 sq. ft. up to 4,075 sq. ft. contiguous. Double row front parking and 24 stalls in rear. Excellent main floor Tenant mix and built in draw from 12 floor residential condo building on site as well dense surrounding residential development.