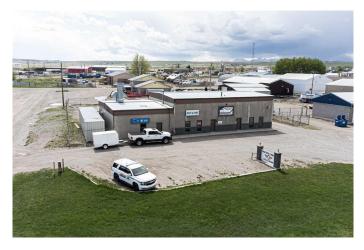

## \$540,000

0 Bedroom, 0.00 Bathroom, Commercial on 0.54 Acres

NONE, Pincher Creek, Alberta

A modern, well-built building situated on a very busy commercial artery in Pincher Creek. Currently being used as an auto body repair shop, but easily demisable into 3 separate bays to accommodate different businesses. Pride of ownership is very evident. 1/2 acre lot graded and fenced.