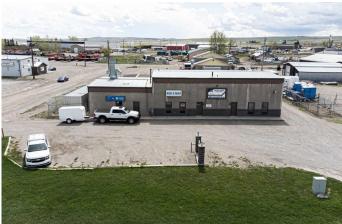

## \$540,000

0 Bedroom, 0.00 Bathroom, Commercial on 0.54 Acres

NONE, Pincher Creek, Alberta

A modern, well-built building situated on a very busy commercial artery in Pincher Creek. Currently being used as an auto body repair shop, but easily demisable into 3 separate bays to accommodate different businesses. Pride of ownership is very evident. 1/2 acre lot graded and fenced.