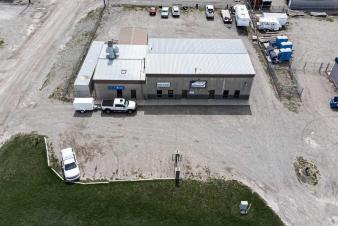

## \$540,000

0 Bedroom, 0.00 Bathroom, Commercial on 0.54 Acres

NONE, Pincher Creek, Alberta

A modern, well-built building situated on a very busy commercial artery in Pincher Creek. Currently being used as an auto body repair shop, but easily demisable into 3 separate bays to accommodate different businesses. Pride of ownership is very evident. 1/2 acre lot graded and fenced.