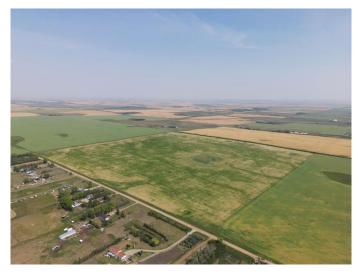

#### \$2,500,000

0 Bedroom, 0.00 Bathroom, Land on 160.00 Acres

NONE, Rural Rocky View County, Alberta

Great investment opportunity! This quarter section is 1.5 miles north of Country Hills Blvd (Highway 564) and 8 minutes from Stoney Trail. Income producer that's perfect for Investors/Developers. Located near the OMNI area structure plan and East of Prairie Royal Estates. Land has alternating crops of wheat and barley.