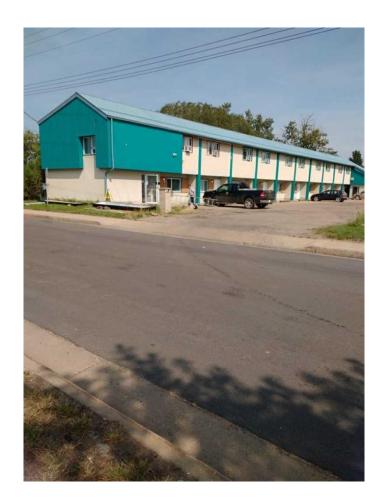

#### \$995,000

0 Bedroom, 0.00 Bathroom, Commercial on 0.00 Acres

NONE, Westlock, Alberta

VERY GOOD TOWN WITH POPULATION OF AROUND 6,000. 50 MINUTES FROM EDMONTON. HIGHWAY 18 & 44 PASS THIS TOWN. 18 ROOMS WITH A SEPARATE HOUSE. HOUSE RENTAL INCOME IS \$1,050 PER MONTH. ENOUGH LOT SIZE OF 1.62 ACRE.