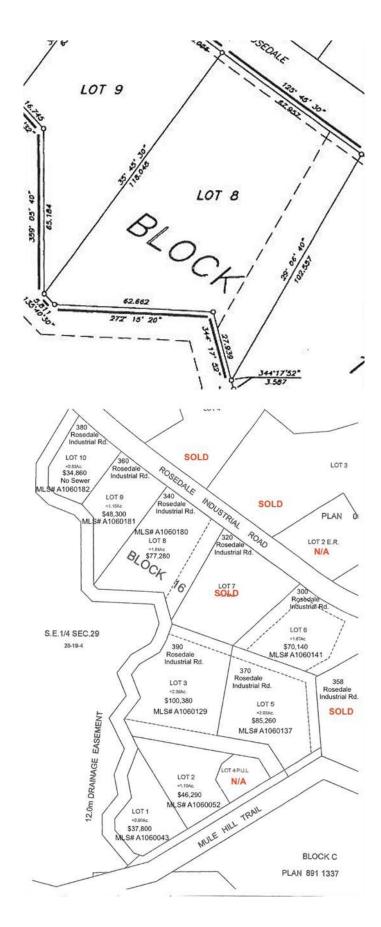

#### \$77,280

0 Bedroom, 0.00 Bathroom, Land on 1.84 Acres

Downtown, Drumheller, Alberta

Located in the community of Rosedale, approximately 10 km from the intersection of Highway 9 & 10 and approximately 6 km from Drumheller city center. Lot 8 is 1.84 Acres in Subdivision that has already seen development. Area subject to an easement by the Town of Drumheller. Lot will have water, electricity, and natural gas servicing to the property line. Direct connection to sanitary sewer from the property line is available. If you combine this lot with others that total over 2 acres, you may be eligible for a 10% discount. Ask your agent about tax incentives. \*\*\*Residential uses not allowed on this land\*\*\* Legal Description: Lot 8 Block 16 Plan 0614150 Roll: 19060802 | 2023 taxes: \$0 | Lot size: 1.840 Acres | Land Use / Zoning: ED | Title number: 061 478 257 +6 LINC Number: 0032 045 917 | non financial encumbrances: 811 117 857 23/06/1981 UTILITY RIGHT OF WAY GRANTEE - ICG UTILITIES (PLAINS-WESTERN) LTD. 941 151 458 09/06/1994 CAVEAT RE : RIGHT OF WAY AGREEMENT 061 478 259 17/11/2006 EASEMENT. Buyer must fill out a development permit application sheet as part of the offer outlining what they will build, who their contractor is, and outline the timeline that starts substantial construction within 8 months and completes construction with 24 months. Offers must be left open for 3 weeks from the date submitted.

### **Community Information**

| Address     | Lot 8 340 Industrial Road |
|-------------|---------------------------|
| Subdivision | Downtown                  |
| City        | Drumheller                |
| County      | Drumheller                |
| Province    | Alberta                   |
| Postal Code | T0J 0Y0                   |
|             |                           |