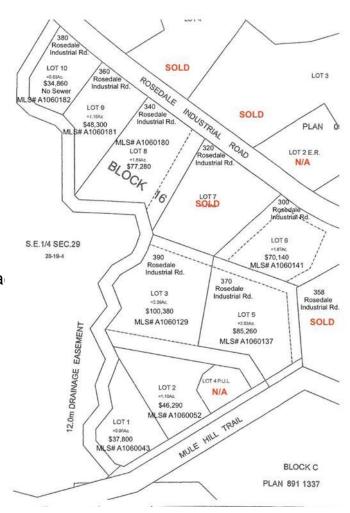

### \$85,260

0 Bedroom, 0.00 Bathroom, Land on 2.03 Acres

Downtown, Drumheller, Alberta

2.03 ACRES on LOT 5 in the ROSEDALE INDUSTRIAL PARK! This property should qualify for a 10% discount for being over 2.0 acres. Located approximately 10 km from the intersection of Highway 9 & 10 and approximately 6 km from Drumheller city center. This Subdivision has already seen development. Legal: Lot 5, Block 16, Plan 0614150. Lot Area is subject to an easement by the Town of Drumheller. Lot will have water, electricity, and natural gas servicing to the property line. Direct connection to sanitary sewer from the property line is available. Ask your agent about tax incentives. \*\*\*Residential uses not allowed on this land\*\*\* Roll: 19060505 | 2023 taxes: \$0 | Lot size: 2.030 Acres | Land Use / Zoning: ED | Title number: 061 478 257 +3 LINC Number: 0032 045 883 | non financial encumbrances:811 117 857 23/06/1981 UTILITY RIGHT OF WAY **GRANTEE - ICG UTILITIES** (PLAINS-WESTERN) LTD. 941 151 458 09/06/1994 CAVEAT RE: RIGHT OF WAY AGREEMENT 061 478 259 17/11/2006 EASEMENT. Buyer must fill out a development permit application sheet as part of the offer outlining what they will build, who their contractor is, and outline the timeline that starts substantial construction within 8 months and completes construction with 24 months. Offers must be left open for 3 weeks from the date submitted.