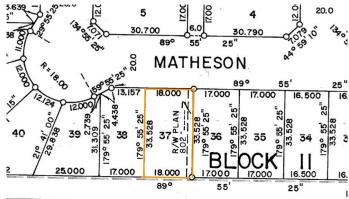

#### **Essential Information**

MLS® # A2107304 Price \$34,900

Bathrooms 0.00 Acres 0.15 Type Land

Sub-Type Residential Land

Status Active

## **Community Information**

Address 5213 42 Avenue

Subdivision NONE

City Grimshaw

County Peace No. 135, M.D. of

Province Alberta
Postal Code T0H 1W0

#### **Exterior**

Lot Description Landscaped, Rectangular Lot