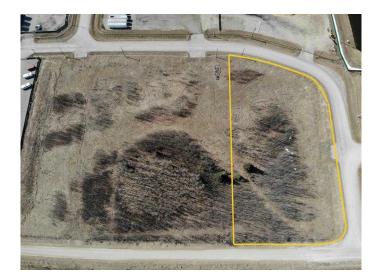

### \$129,000

0 Bedroom, 0.00 Bathroom, Land on 2.65 Acres

NONE, Rural Mountain View County, Alberta

Great location for your new business venture. 2.65 acres in the Cowboy Trail Business Park. Excellent access from either Hwy 22 or Hwy 27. Great corner lot.