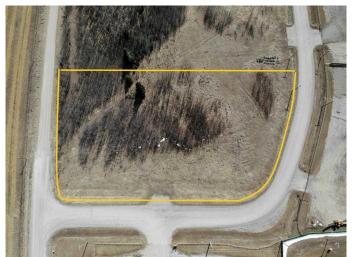

### \$129,000

0 Bedroom, 0.00 Bathroom, Land on 2.65 Acres

NONE, Rural Mountain View County, Alberta

Great location for your new business venture. 2.65 acres in the Cowboy Trail Business Park. Excellent access from either Hwy 22 or Hwy 27. Great corner lot.