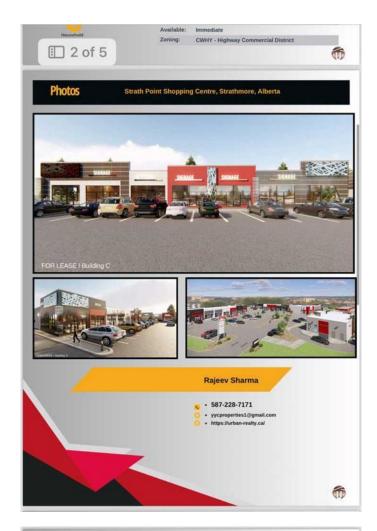

### \$39

0 Bedroom, 0.00 Bathroom, Commercial on 0.00 Acres

Downtown\_Strathmore, Strathmore, Alberta

Welcome to the heart of Strathmore's vibrant commercial scene! Presenting a prime opportunity: a newly constructed plaza conveniently situated just off Highway 1, boasting a dynamic lineup of anchor tenants including COBS Bread, Starbucks, Petro-Canada, and Arby's & KFC. This strategically positioned plaza is not just a space; it's a gateway to success for businesses seeking high visibility and foot traffic. With multiple 1200 SqFt units available for immediate lease, entrepreneurs and visionaries have the chance to join this bustling hub and carve out their niche in the community. Whether you envision a chic nail spa, a bustling pharmacy, or a much-needed medical clinic, day care or Liquor store the possibilities are boundless within this thriving commercial environment. Don't miss out on the chance to be part of Strathmore's bustling business landscape. Seize this opportunity to establish your brand in a location primed for success. Contact us today to explore leasing options and secure your place in this dynamic plaza! ?? Contact us now to make your mark on Strathmore's commercial map! ??

## **Listing Details**

Listing Office URBAN-REALTY.ca

Data is supplied by Pillar 9â,¢ MLS® System. Pillar 9â,¢ is the owner of the copyright in its MLS® System. Data is deemed reliable but is not guaranteed accurate by Pillar 9â,¢. The trademarks MLS®, Multiple Listing Service® and the associated logos are owned by The Canadian Real Estate Association (CREA) and identify the quality of services provided by real estate professionals who are members of CREA. Used under license: