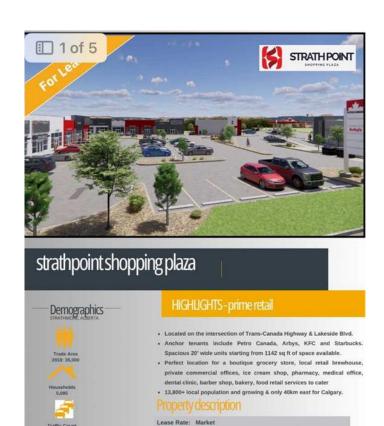

### \$39

0 Bedroom, 0.00 Bathroom, Commercial on 0.00 Acres

Downtown\_Strathmore, Strathmore, Alberta

Welcome to the heart of Strathmore's vibrant commercial scene! Presenting a prime opportunity: a newly constructed plaza conveniently situated just off Highway 1, boasting a dynamic lineup of anchor tenants including COBS Bread, Starbucks, Petro-Canada, and Arby's & KFC. This strategically positioned plaza is not just a space; it's a gateway to success for businesses seeking high visibility and foot traffic. With multiple 1200 SqFt units available for immediate lease, entrepreneurs and visionaries have the chance to join this bustling hub and carve out their niche in the community. Whether you envision a chic nail spa, a bustling pharmacy, or a much-needed medical clinic, day care or Liquor store the possibilities are boundless within this thriving commercial environment. Don't miss out on the chance to be part of Strathmore's bustling business landscape. Seize this opportunity to establish your brand in a location primed for success. Contact us today to explore leasing options and secure your place in this dynamic plaza! ?? Contact us now to make your mark on Strathmore's commercial map! ??

### **Essential Information**

MLS® # A2108387

Price \$39

\$9.71 psf est. 2023 1,142 to 9,632 sq. ft.

**CWHY - Highway Commercial District** 

Size:

Bathrooms 0.00

Acres 0.00