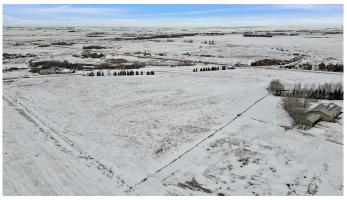

## \$2,700,000

0 Bedroom, 0.00 Bathroom, Land on 103.38 Acres

NONE, Rural Wheatland County, Alberta

Over 100 acres of productive farm land with irrigation licenses and equipment. This is a fantastic opportunity to own farm land with future development opportunities possible.