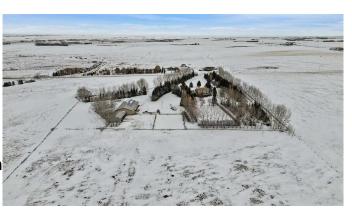

## \$2,700,000

0 Bedroom, 0.00 Bathroom, Land on 103.38 Acres

NONE, Rural Wheatland County, Alberta

Over 100 acres of productive farm land with irrigation licenses and equipment. This is a fantastic opportunity to own farm land with future development opportunities possible.