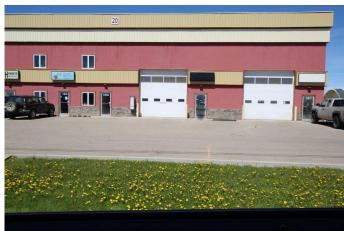

### \$317,000

0 Bedroom, 0.00 Bathroom, Commercial on 0.00 Acres

Beju Industrial Park, Sylvan Lake, Alberta

LOCATION LOCATION, easy access to Highway 20 - this bay offers 2400 sq ft of main floor work space, front and rear 14ft overhead doors also upper mezzanine with 1024 sq ft, including reception area, office and washroom. Outside you will find an abundance of gated, shared parking. Your business will love it here.

## **Community Information**

Address 102, 20 Cuendet Industrial W

Subdivision Beju Industrial Park

City Sylvan Lake

County Red Deer County

Province Alberta
Postal Code T4S 2J8