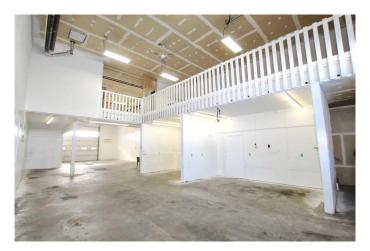

### \$317,000

0 Bedroom, 0.00 Bathroom, Commercial on 0.00 Acres

Beju Industrial Park, Sylvan Lake, Alberta

LOCATION LOCATION, easy access to Highway 20 - this bay offers 2400 sq ft of main floor work space, front and rear 14ft overhead doors also upper mezzanine with 1024 sq ft, including reception area, office and washroom. Outside you will find an abundance of gated, shared parking. Your business will love it here.