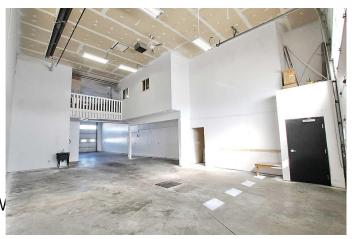

### \$317,000

0 Bedroom, 0.00 Bathroom, Commercial on 0.00 Acres

Beju Industrial Park, Sylvan Lake, Alberta

LOCATION LOCATION, easy access to Highway 20 - this bay offers 2400 sq ft of main floor work space, front and rear 14ft overhead doors also upper mezzanine with 1024 sq ft, including reception area, office and washroom. Outside you will find an abundance of gated, shared parking. Your business will love it here.