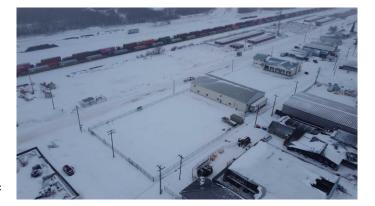

#### \$500

0 Bedroom, 0.00 Bathroom, Commercial on 0.64 Acres

Wainwright, Wainwright, Alberta

Available for lease! 28000 sq. ft. industrial lot with security fence on 1st Ave in Wainwright