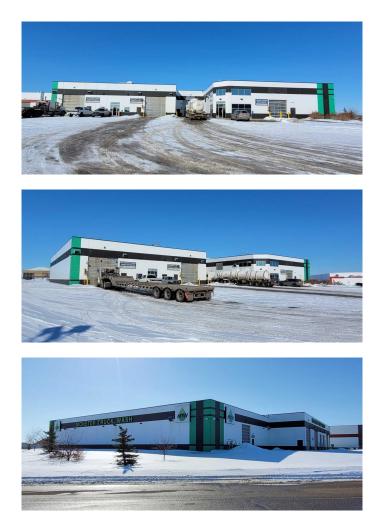

#### \$4,450,000

0 Bedroom, 0.00 Bathroom, Commercial on 3.21 Acres

Queens Business Park, Red Deer, Alberta

\* A STATE OF THE ART TRUCK WASH WITH 3 WAND WASH TRUCK BAYS(2 bays with 150 foot length and 1 bay with 120 foot length), AND 12 BARN STYLE CAR WASH BAYS \* LOT SIZE: 3.21 ACRES \* BUILDING SIZE: 29,309 sqft \* CURRENT OWNER BUILT IN 2014 \* STRATEGICALLY LOCATED IN THE INDUSTRIAL PARK \* SOLID AND STEADY SALES \* OWNERS RETIRING \*\*Two of the truck bays with 150 foot length are currently being converted from the automatic bays to the new wand bays. Also there will be an upgrade of the existing system of car wash bays. This conversion will be expected to be completed at the end of April 2025.

Built in 2014