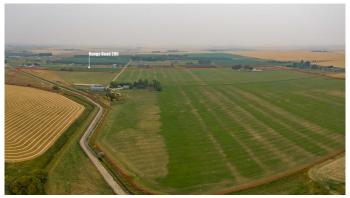

#### \$2,900,000

0 Bedroom, 0.00 Bathroom, Agri-Business on 124.00 Acres

NONE, Raymond, Alberta

Approximately 124 acres on 8 titles with full water rights. Original Larsen homestead is surrounded by mature shelter belt plus older bungalow home. 40 x 100 Quonset, corrals, livestock watering system. Town water on pavement, close to Raymond. All irrigation equipment included. Property is being sold in one block, not piecing out parcels.

#### **Community Information**

| Address     | 0 Range Road 205 (Larsen Lane) |
|-------------|--------------------------------|
| Subdivision | NONE                           |
| City        | Raymond                        |
| County      | Warner No. 5, County of        |
| Province    | Alberta                        |
| Postal Code | T0K2S0                         |