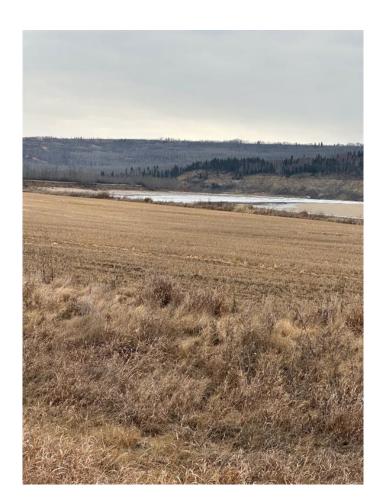

## \$129,900

0 Bedroom, 0.00 Bathroom, Land on 2.89 Acres

NONE, Rural Birch Hills County, Alberta

River Front Property Located on the Smoky River Just Northeast of Watino. This is your chance to own your own piece of land next to a river that you would be able to enjoy as well. Don't let this chance slip away call today.