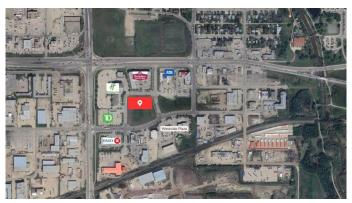

#### \$795,000

0 Bedroom, 0.00 Bathroom, Land on 1.06 Acres

Westside Park., Grande Prairie, Alberta

Excellent high visibility, high traffic location near the new Grande Prairie Regional Hospital, GPRC, the Airport, and Downtown. 1.06 acres surrounded by hotels, banking, office & retail buildings, restaurants, spas. Seller will build to suit if desired.

# **Community Information**

| Address     | 10605 99 Avenue |
|-------------|-----------------|
| Subdivision | Westside Park.  |
| City        | Grande Prairie  |
| County      | Grande Prairie  |
| Province    | Alberta         |
| Postal Code | T8V 8E8         |
|             |                 |